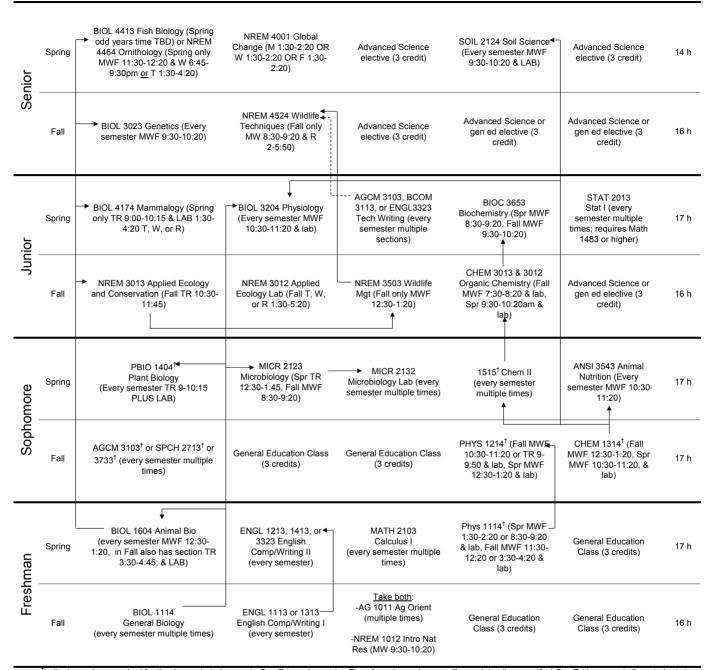

## Natural Resource Ecology & Management Degree Wildlife Pre-Vet Option 4-Year Plan Flow Chart for 2019-20 option sheet

†Indicates a class required for the degree but also meets Gen Ed requirements. Therefore, these classes will complete all unspecified Gen Ed hours and allow students to take additional elective hours. These are accounted for by blocks with "Advanced science or gen ed elective"

- Arrows indicate pre-requisite courses (solid=required, dashed=recommended), colored cells indicate classes that are only offered only every other year.
- It is possible that the times courses are offered will change. Students should check scheduling periodicaly to make any needed adjustments.
- -This is only one of several possible schedules. Students should use this as a starting point, but may need to make modifications to meet individual objectives.