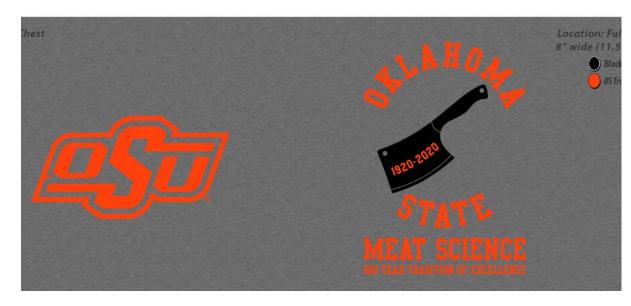

## **ORDER FORM**

| NAME                                               |                              | mailto gretchen.mafi@okstate.edu                 |
|----------------------------------------------------|------------------------------|--------------------------------------------------|
| <u>Address</u>                                     |                              | Zip                                              |
| City                                               | , State                      |                                                  |
| <u>EMAIL</u>                                       |                              |                                                  |
| Email will be sent wit                             | h PayPal invoice (order will | be placed when PayPal payment is received)       |
| Orders will be shippe<br>April 3, 4 and 5 – 9 from |                              | additional \$10 or can be picked up from ANSI 10 |
| T-Shirts - \$20 (indicate r                        | number)                      |                                                  |
| White                                              | Black                        |                                                  |

## <u>T-Shirts - \$20</u>

Size – Indicate Number

Youth Sm \_\_\_\_\_ Youth Md \_\_\_\_ Youth L \_\_\_\_ Youth XL \_\_\_\_

Adult XS \_\_\_\_\_ Adult Sm \_\_\_\_ Adult Md \_\_\_\_ Adult L \_\_\_\_ Adult XL \_\_\_\_

Adult XXL \_\_\_\_\_ Adult XXL\_\_\_\_

Style: 3001CVC