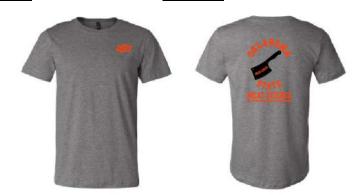

## **ORDER FORM**

| NAME                                               |                              | mailto gretchen.mafi@okstate.edu                 |
|----------------------------------------------------|------------------------------|--------------------------------------------------|
| <u>Address</u>                                     |                              | Zip                                              |
| City                                               | , State                      |                                                  |
| <u>EMAIL</u>                                       |                              |                                                  |
| Email will be sent wit                             | h PayPal invoice (order will | be placed when PayPal payment is received)       |
| Orders will be shippe<br>April 3, 4 and 5 – 9 from |                              | additional \$10 or can be picked up from ANSI 10 |
| T-Shirts - \$20 (indicate r                        | number)                      |                                                  |
| White                                              | Black                        |                                                  |

## <u>T-Shirts - \$20</u>

Size – Indicate Number

Youth Sm \_\_\_\_\_ Youth Md \_\_\_\_ Youth L \_\_\_\_ Youth XL \_\_\_\_

Adult XS \_\_\_\_\_ Adult Sm \_\_\_\_ Adult Md \_\_\_\_ Adult L \_\_\_\_ Adult XL \_\_\_\_

Adult XXL \_\_\_\_\_ Adult XXL\_\_\_\_

Style: 3001CVC